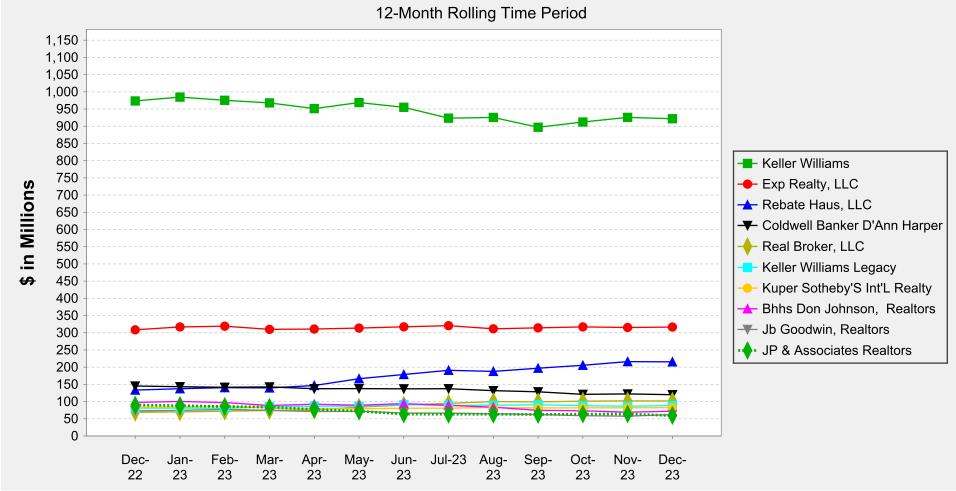

Each node on the chart represents a period of 12 consecutive months determined on a rolling basis with a new 12-month period beginning on the first day of each calendar month.

## Annualized \$ Volume - Broker Total Sold List + Sell

12-Month Rolling Time Period

|                              |       | Dec-23 -     |               |               |
|------------------------------|-------|--------------|---------------|---------------|
| Name                         | %     | Dec-22 \$    | Dec-23*       | Dec-22*       |
| Keller Williams              | -5.3  | -51,717,834  | 921,772,682   | 973,490,516   |
| Exp Realty, LLC              | 2.6   | 8,021,763    | 316,497,334   | 308,475,571   |
| Rebate Haus, LLC             | 61.4  | 81,934,213   | 215,377,593   | 133,443,380   |
| Coldwell Banker D'Ann Harper | -17.4 | -25,246,161  | 119,966,290   | 145,212,451   |
| Real Broker, LLC             | 47.9  | 32,931,623   | 101,691,253   | 68,759,630    |
| Keller Williams Legacy       | 9.5   | 7,708,677    | 88,569,577    | 80,860,900    |
| Kuper Sotheby'S Int'L Realty | -1.4  | -1,131,887   | 82,264,579    | 83,396,466    |
| Bhhs Don Johnson, Realtors   | -26.3 | -25,728,516  | 71,939,650    | 97,668,166    |
| Jb Goodwin, Realtors         | -14.8 | -10,829,035  | 62,286,241    | 73,115,276    |
| JP & Associates Realtors     | -34.3 | -30,962,377  | 59,241,697    | 90,204,074    |
| Subtotals/Averages           | -0.7  | -15,019,534  | 2,039,606,896 | 2,054,626,430 |
| MLS Totals/Averages          | -10.4 | -627,516,260 | 5,378,887,222 | 6,006,403,482 |

<sup>\*</sup> Represents a period of 12 consecutive months, ending on the last day of the month indicated.